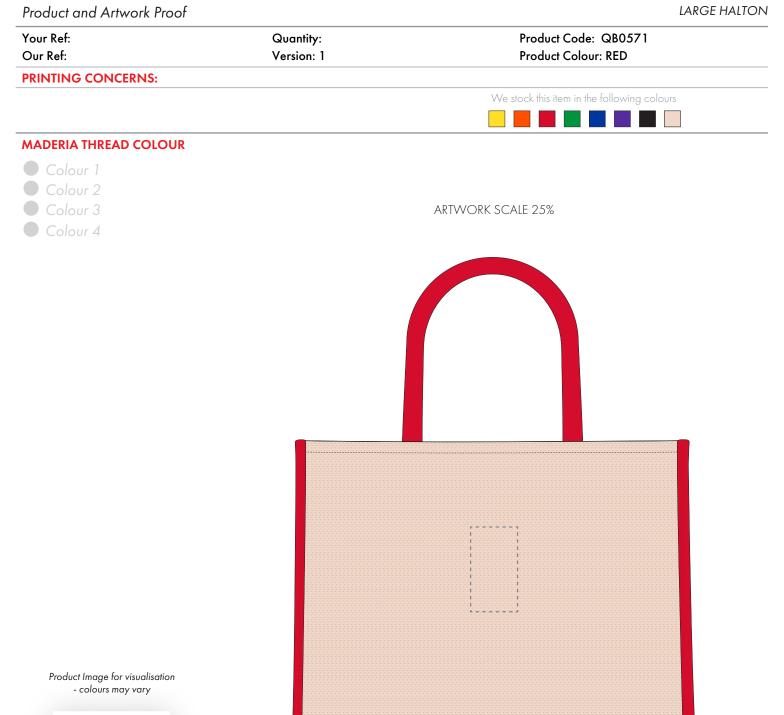

The dashed line is to demonstrate print area and will not appear on your printed item

PLEASE NOTE:

- All colours including print and product are for visual purposes only and should not be regarded as the actual colour of the product and print.
- Some products may vary from batch to batch and may differ from previous orders.
- The colour and texture of a product can also have an effect on the final print colour.
- By approving this order we accept that you understand these terms.

## ARTWORK SCALE 100% Max embroidery area: 90mm x 50mm